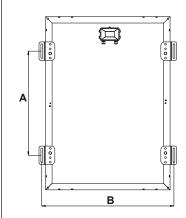

## Caution:

- Suggest using more mounting foot for large panels to ensure the safety.
- Apply some lubricant on the screw/bolts before installation.

\*Drill holes in the mounting surface by the length of A and B measured from the panel before installation. Mount the panel together with the holes.