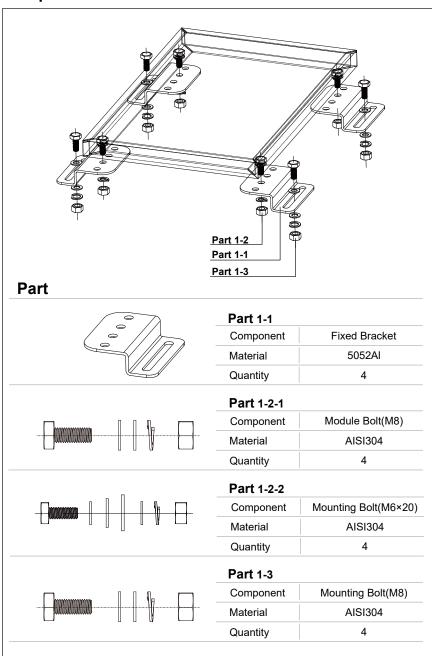

## **Components And Parts**

Attached the PV module to the mounting foot using M8 screw/bolt supplied in the pack. Be carful of the bolt, flat washer, spring wash and nut sequences. Find suitable holes on the panel frame and fasten the mounting foot on it.

Securely attach the mounting feet to the flat surface (using M8 screw/bolt supplied or any other suitable fastenings), seal the mounting holes for any water penetration.

## Caution:

- Suggest using more mounting foot for large panels to ensure the safety.
- Apply some lubricant on the screw/bolts before installation.

\*Drill holes in the mounting surface by the length of A and B measured from the panel before installation. Mount the panel together with the holes.